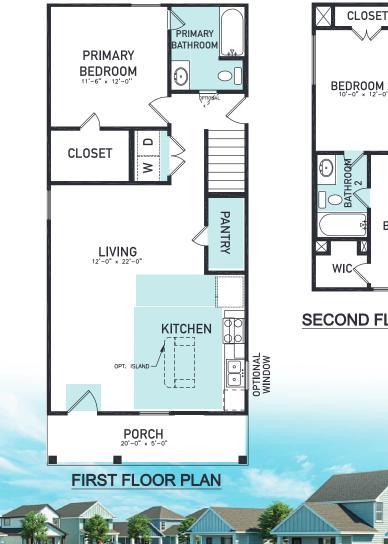

**Jonathan PLAN 1200** 

- 1,200 sq. ft.
- 3 Bedrooms
- 2 Bathrooms
- Utility Closet
- Large Pantry
- Living Room and **Dining Area adjacent**
- Gourmet Eat In **Galley Kitchen**
- Dishwasher Included
- Primary Suite at rear of home
- Large Front Porch Area

Optional:

- Kitchen Island
- Kitchen Window

**ASGI HOMES** 

Primary Bath Door