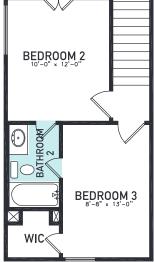

**Jonathan PLAN 1200** 

- 1,200 sq. ft.
- 3 Bedrooms
- 2 Bathrooms
- Utility Closet
- Large Pantry
- Living Room and **Dining Area adjacent**
- Gourmet Eat In **Galley Kitchen**
- Dishwasher Included
- Primary Suite at rear of home
- Large Front Porch Area

## SECOND FLOOR PLAN

Let's get Social