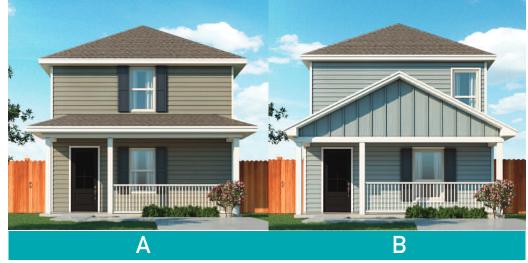

**Jonathan PLAN 1200** 

- 1,200 sq. ft.
- 3 Bedrooms
- 2 Bathrooms
- Utility Closet
- Large Pantry
- Living Room and **Dining Area adjacent**
- Gourmet Eat In **Galley Kitchen**
- Dishwasher Included
- Primary Suite at rear of home
- Large Front Porch Area