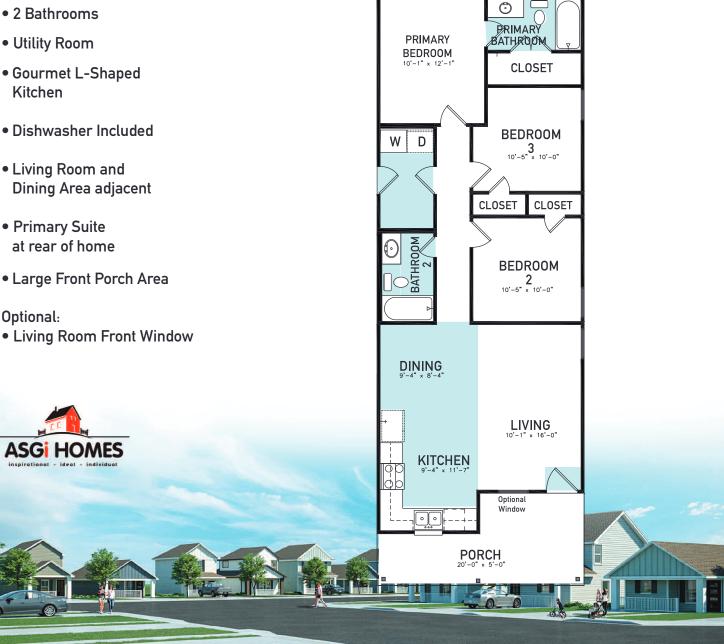

AN ASGI HOMES NEIGHBORHOOD

Gabriel **PLAN 1000** 

- 1,000 sq. ft.
- 3 Bedrooms
- 2 Bathrooms
- Utility Room
- Gourmet L-Shaped **Kitchen**
- Dishwasher Included
- Living Room and **Dining Area adjacent**
- Primary Suite at rear of home
- Large Front Porch Area