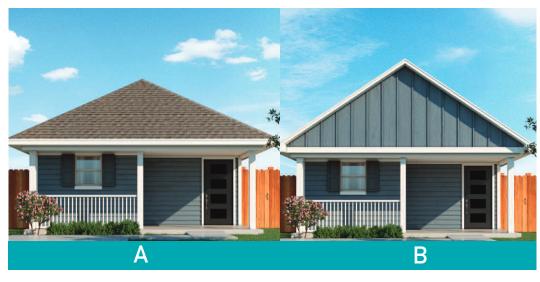

AN ASGI HOMES NEIGHBORHOOD

Gabriel **PLAN 1000** 

- 1,000 sq. ft.
- 3 Bedrooms
- 2 Bathrooms
- Utility Room
- Gourmet L-Shaped **Kitchen**
- Dishwasher Included
- Living Room and **Dining Area adjacent**
- Primary Suite at rear of home
- Large Front Porch Area