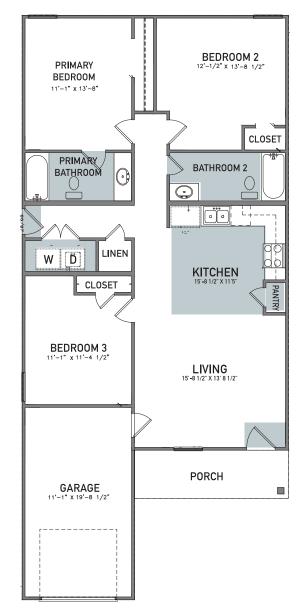

Mike XL PLAN 1200

- 1,200 sq. ft.
- 3 Bedrooms
- 2 Bathrooms
- Utility Closet
- Open Concept
- Large Living Area
- Gourmet
  "L" Shaped
  Kitchen

Optional: • Closet Doors